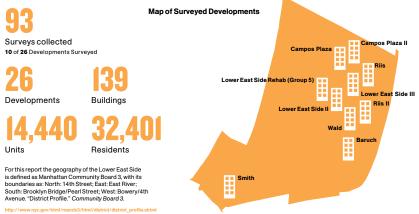

Weathering the Storm

**Urban Justice Center** Publication (front and back cover) 2014

93

Surveys collected

Developments

Units

# Demographics of Survey Respondents in LOWER EAST SIDE 103

|                                   |                                                                        |                                                                           |                                                                                                                 | Other                                                                                                                                                                                                                                                   |
|-----------------------------------|------------------------------------------------------------------------|---------------------------------------------------------------------------|-----------------------------------------------------------------------------------------------------------------|---------------------------------------------------------------------------------------------------------------------------------------------------------------------------------------------------------------------------------------------------------|
| ))                                |                                                                        | <b>48</b> %                                                               |                                                                                                                 | N/A                                                                                                                                                                                                                                                     |
|                                   |                                                                        |                                                                           |                                                                                                                 |                                                                                                                                                                                                                                                         |
|                                   | 24%                                                                    | <b>3</b> %                                                                | 6%                                                                                                              | 2%                                                                                                                                                                                                                                                      |
|                                   | African American <b>7%</b>                                             | n White<br><b>33</b> %                                                    | 0ther<br>3%                                                                                                     | Asian<br>34%                                                                                                                                                                                                                                            |
| Household Income<br>(Census data) | •                                                                      | Housing Units<br>(Census data)                                            |                                                                                                                 |                                                                                                                                                                                                                                                         |
| 26%                               |                                                                        | 13%                                                                       | 87                                                                                                              | %                                                                                                                                                                                                                                                       |
| Below poverty                     |                                                                        | Owner                                                                     | Rent                                                                                                            |                                                                                                                                                                                                                                                         |
| \$47,57                           | 74                                                                     | 20%                                                                       |                                                                                                                 |                                                                                                                                                                                                                                                         |
| Area Median Inco                  | omae                                                                   | Public Housir                                                             | g                                                                                                               |                                                                                                                                                                                                                                                         |
|                                   | Household Income<br>(Census data)<br>266%<br>Below poverty<br>\$477,57 | 24%<br>African American<br>7%<br>Household Income<br>(Census data)<br>26% | 24%<br>African American<br>7%<br>Household Income<br>(Census data)<br>26%<br>Below poverty<br>\$47,5774<br>200% | 24%<br>African American       3%       6%<br>Other         7%       3%       3%         Household Income<br>(Census data)       3%       3%         5       266%<br>Below poverty       13%<br>Owner       87<br>Rent         5       47,5774       20% |