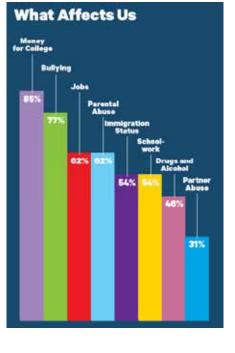

# Demographics of Survey Respondents in LOWER EAST SIDE 103

|                                   |                                                                        |                                                                           |                                                                                                                 | Other                                                                                                                                                                                                                                                   |
|-----------------------------------|------------------------------------------------------------------------|---------------------------------------------------------------------------|-----------------------------------------------------------------------------------------------------------------|---------------------------------------------------------------------------------------------------------------------------------------------------------------------------------------------------------------------------------------------------------|
| ))                                |                                                                        | <b>48</b> %                                                               |                                                                                                                 | N/A                                                                                                                                                                                                                                                     |
|                                   |                                                                        |                                                                           |                                                                                                                 |                                                                                                                                                                                                                                                         |
|                                   | 24%                                                                    | <b>3</b> %                                                                | 6%                                                                                                              | 2%                                                                                                                                                                                                                                                      |
|                                   | African American <b>7%</b>                                             | n White<br><b>33</b> %                                                    | 0ther<br>3%                                                                                                     | Asian<br>34%                                                                                                                                                                                                                                            |
| Household Income<br>(Census data) | •                                                                      | Housing Units<br>(Census data)                                            |                                                                                                                 |                                                                                                                                                                                                                                                         |
| 26%                               |                                                                        | 13%                                                                       | 87                                                                                                              | %                                                                                                                                                                                                                                                       |
| Below poverty                     |                                                                        | Owner                                                                     | Rent                                                                                                            |                                                                                                                                                                                                                                                         |
| \$47,57                           | 74                                                                     | 20%                                                                       |                                                                                                                 |                                                                                                                                                                                                                                                         |
| Area Median Inco                  | omae                                                                   | Public Housir                                                             | g                                                                                                               |                                                                                                                                                                                                                                                         |
|                                   | Household Income<br>(Census data)<br>266%<br>Below poverty<br>\$477,57 | 24%<br>African American<br>7%<br>Household Income<br>(Census data)<br>26% | 24%<br>African American<br>7%<br>Household Income<br>(Census data)<br>26%<br>Below poverty<br>\$47,5774<br>200% | 24%<br>African American       3%       6%<br>Other         7%       3%       3%         Household Income<br>(Census data)       3%       3%         5       266%<br>Below poverty       13%<br>Owner       87<br>Rent         5       47,5774       20% |