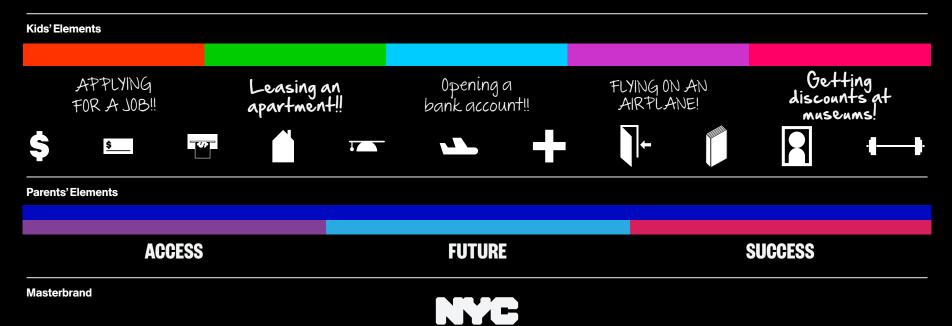

# ID=Campaign

NYC & Company and NYC Department of Health Campaign Identity, Posters, Website, Print and Digital Collateral 2012 The ID = project's goal is to help New Yorkers understand the importance of having a government-issued ID. The program is part of the Young Men's Initiative which aims to improve the quality of life of young black and Latino men in New York City.

Concept

Typefaces Calibre Black ABCDEFGHIJKLMNOPQRSTUVWXYZ abcdefghijklmnopqrstuvwxyz 1234567890!@#\$%^&\*()

AGBookBQ ABCDEFGHIJKLMNOPQRSTUVWXYZ abcdefghijklmnopqrstuvwxyz 1234567890!@#\$%^&\*()

stop standing >> Renting an apartment!