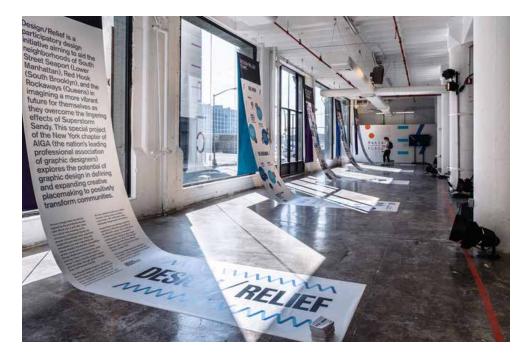

# DESIGN/RELIEF

**Design / Relief** AIGA/NY Graphic Identity 2013

DESIGN/RELIEF is a participatory design initiative to help three New York City neighborhoods imagine a more vibrant future for themselves as they overcome the lingering effects of Superstorm Sandy. DESIGN/RELIEF aims to demonstrate design's role in creative placemaking, to help these neighborhoods be more livable, walkable, vibrant and enjoyable.