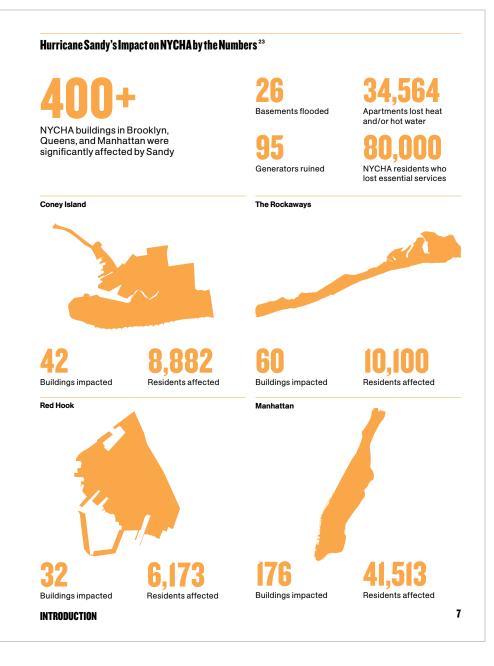

# **EXECUTIVE SUMMARY** When Humoarte Sunny Int New York Ony on October

20th, 2012, approximately ab 000 percent residence in over 400 New York Oay Housing Automy (tarchik) bookings lost many essential services such as electricity, use of elevation has and roll wear. The City n response to Harrisane Stody was now and Continuoustion to raildents before during and after the storm was mademuster As a result many community land organizations stepped in to provide residence in need. More than a year after Sandy residence in hard bit areas across New York City states serious problems related to the storr: such as mold, elevator mature terraril redunt infeatures, as much encoded to the which remain in th developments break down enviry leaving residents with sporado heat and not water. These problems were uniccentrated and experibuled by Sandy but they and not new, bolicy choices out disinvestment over the lost decade have onlined to CHA residents to her

As an estimated \$3.2 billion to derai culture comm in an ongoing state of neglect into New York City for rolled and rentimery efforts

Unpluding \$308 million for HYCHAL and NYCHA investigation of the contract of the procedure several community organications across the Cdy. In Conjunction with the Albance for a List Rebuilding including Community Voices Heard, Goud Out Lowel East Side, Families United for Racial and Economic Equality, Fed Hook Initiative, Faith in RY and NY Communities for Change bave came loge there with research support from the Community Development Project at the Urban Justice Center to assess how NVCHA real-tentativing insterm attrocted zonas are tang and to develop solutions for now NYCHA and the City Can eddress the issues exposed by Bandy

For this recearch, participating commenty groups Sur voyet public housing residents living in NYCHA buildings in Zone 1 (formerly Zone A) as well as a fow heavily impacted taskdings that were formerly in Zone B, oblecting 597 surveys in total. Surveys were conducted in Correct bland, Lower East Side, Far Reckaway, Red Hook and Gowanus. The main fundings