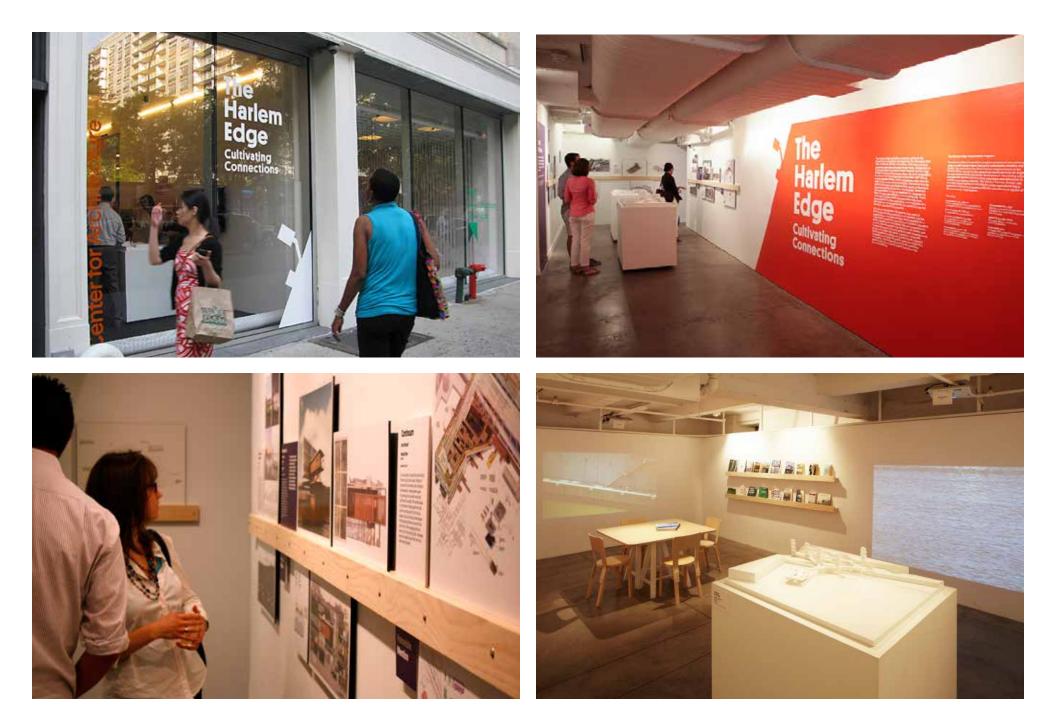

Recent projects include exhibitions for the Center for Architecture and the Sheila Johnson Design Center at Parsons The New School for Design; environmental graphics and signage for ARUP, Merchandise Mart, and Millenial Media; website design for The Nike Foundation and Zubatkin Ownership Representation; publication design for Metropolis magazine, Red Hook Initiative, and The Urban Justice Center; and campaigns for City of New York. MMP's projects have been cited by Core77, Urban Omnibus, Good Magazine, Gothamist, and Art21.