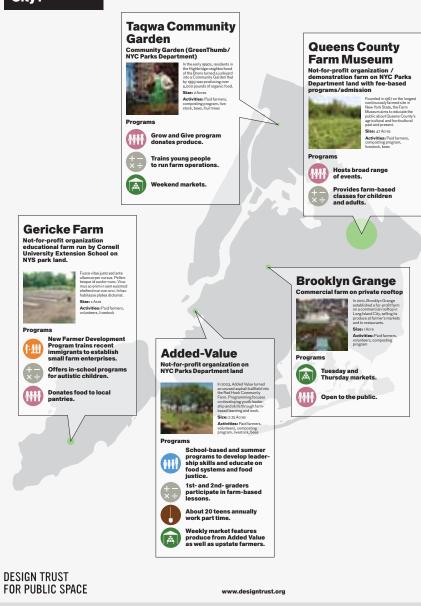

What types of farms exist in New York City? New Yorkers have created an incredible diversity of urban agricultural activity, from small Community Gardens to large farms focused on education, historic preservation, and agricultural best practices.

ed-Five Borough Farm will examine the different models of New York City's urban agriculture in order to determine how city agencies and individuals could best to support their work. The five examples below are not meant to be comprehensive case studies, but rather suggest the broad range of urban agricultural activity in the city.