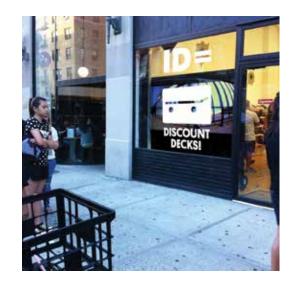

# ID=Campaign

NYC & Company and NYC Department of Health Campaign Identity, Posters, Website, Print and Digital Collateral 2012 The ID = project's goal is to help New Yorkers understand the importance of having a government-issued ID. The program is part of the Young Men's Initiative which aims to improve the quality of life of young black and Latino men in New York City.

BUS

Everybody should have an official ID. Find out how to get your birth certificate, Social Security card and non-driver State ID at nyc.gov. THE O

-

-th

NYC YOUNG MEN'S