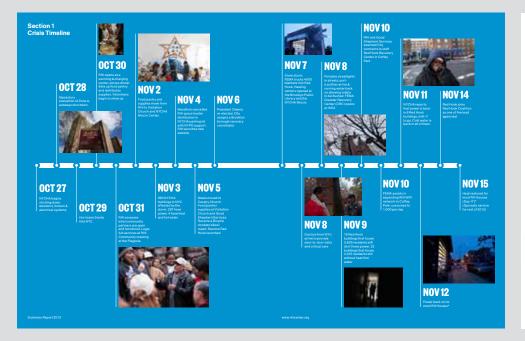

#### **CRISIS**

On October 29, 2013 Hurricane Sandy hit Red Hook-it damaged homes and businesses and left thousands without power, heat, or running water. The Red Hook Initiative's doors were open 12-14 hours per day for 24 consecutive days, serving the needs of thousands of Red Hook residents. The work described here was the result of extensive collaboration and partnership. There were so many people coming and going, and such a quickly changing landscape of need that it is hard to pin down the exact numbers of people we saw. What follows are our best estimates to describe the community response. Services were run out of RHI and other local agencies, with RHI staff, board and young adults working with scores of volunteers and partner organizations.

#### Section 1 Crisis: A Snapshot of the First Three Weeks