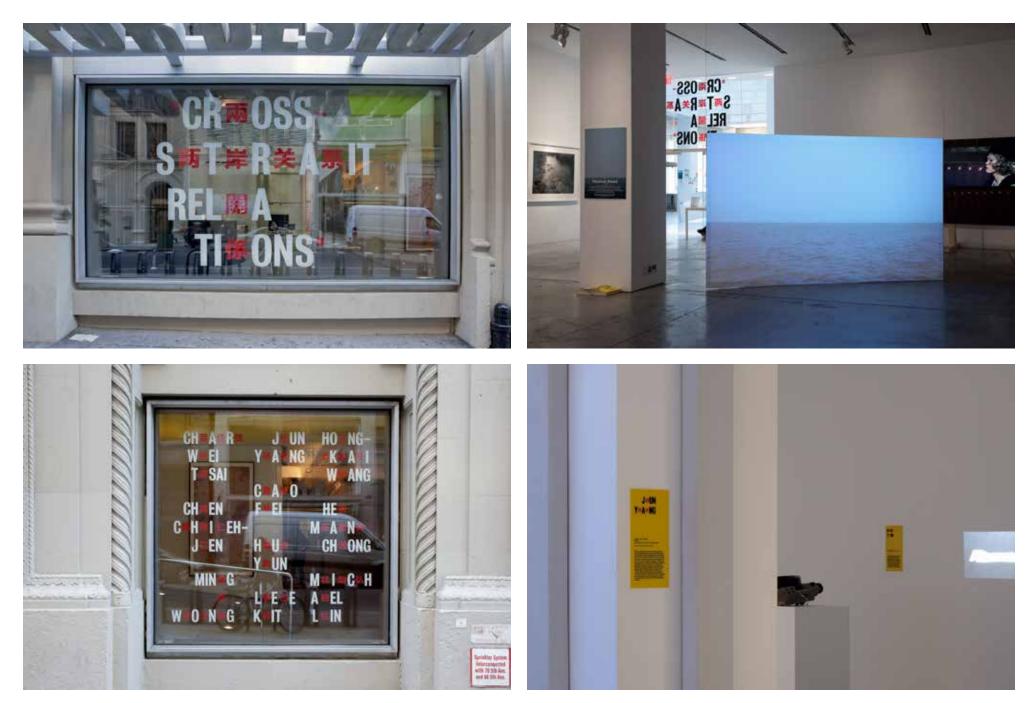

Recent projects include exhibitions for the Center for Architecture and the Sheila Johnson Design Center at Parsons The New School for Design; environmental graphics and signage for ARUP, Merchandise Mart, and Millenial Media; website design for The Nike Foundation and Zubatkin Ownership Representation; publication design for Metropolis magazine, Red Hook Initiative, and The Urban Justice Center; and campaigns for City of New York. MMP's projects have been cited by Core77, Urban Omnibus, Good Magazine, Gothamist, and Art21.