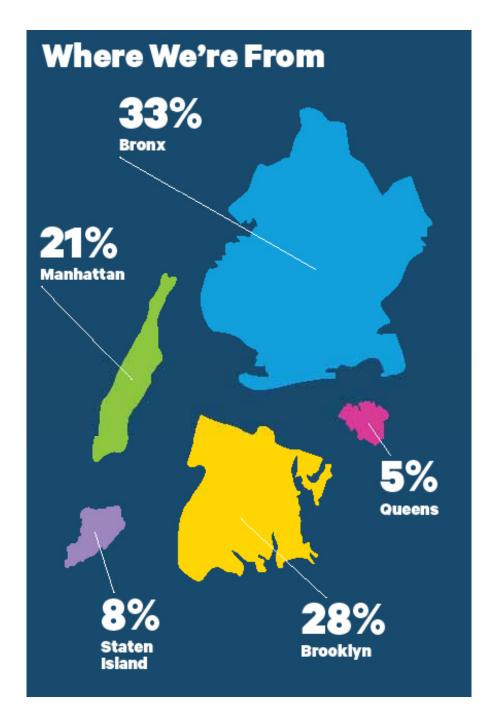

# Demographics of Survey Respondents in LOWER EAST SIDE 103

|                                   |                                                                        |                                                                           |                                                                                                                 | Other                                                                                                                                                                                                                                                   |
|-----------------------------------|------------------------------------------------------------------------|---------------------------------------------------------------------------|-----------------------------------------------------------------------------------------------------------------|---------------------------------------------------------------------------------------------------------------------------------------------------------------------------------------------------------------------------------------------------------|
| ))                                |                                                                        | <b>48</b> %                                                               |                                                                                                                 | N/A                                                                                                                                                                                                                                                     |
|                                   |                                                                        |                                                                           |                                                                                                                 |                                                                                                                                                                                                                                                         |
|                                   | 24%                                                                    | <b>3</b> %                                                                | 6%                                                                                                              | 2%                                                                                                                                                                                                                                                      |
|                                   | African American <b>7%</b>                                             | n White<br><b>33</b> %                                                    | 0ther<br>3%                                                                                                     | Asian<br>34%                                                                                                                                                                                                                                            |
| Household Income<br>(Census data) | •                                                                      | Housing Units<br>(Census data)                                            |                                                                                                                 |                                                                                                                                                                                                                                                         |
| 26%                               |                                                                        | 13%                                                                       | 87                                                                                                              | %                                                                                                                                                                                                                                                       |
| Below poverty                     |                                                                        | Owner                                                                     | Rent                                                                                                            |                                                                                                                                                                                                                                                         |
| \$47,57                           | 74                                                                     | 20%                                                                       |                                                                                                                 |                                                                                                                                                                                                                                                         |
| Area Median Inco                  | omae                                                                   | Public Housir                                                             | g                                                                                                               |                                                                                                                                                                                                                                                         |
|                                   | Household Income<br>(Census data)<br>266%<br>Below poverty<br>\$477,57 | 24%<br>African American<br>7%<br>Household Income<br>(Census data)<br>26% | 24%<br>African American<br>7%<br>Household Income<br>(Census data)<br>26%<br>Below poverty<br>\$47,5774<br>200% | 24%<br>African American       3%       6%<br>Other         7%       3%       3%         Household Income<br>(Census data)       3%       3%         5       266%<br>Below poverty       13%<br>Owner       87<br>Rent         5       47,5774       20% |