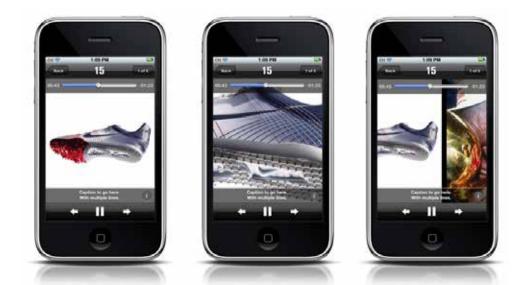

**Style.Tech** Story Programmatic Store Graphics and Signage 2014 Playing matchmaker between high-tech makers and a culture committed to living a connected life, Chelsea retailer STORY presents Style.Tech – a shopping experience exploring the integration of technology, fashion and product design. STORY partnered with Intel to curate a shopping love letter to the high-tech maker-movement, filling the 2,000 square foot space with devices catering to men, women, babies, and even dogs.