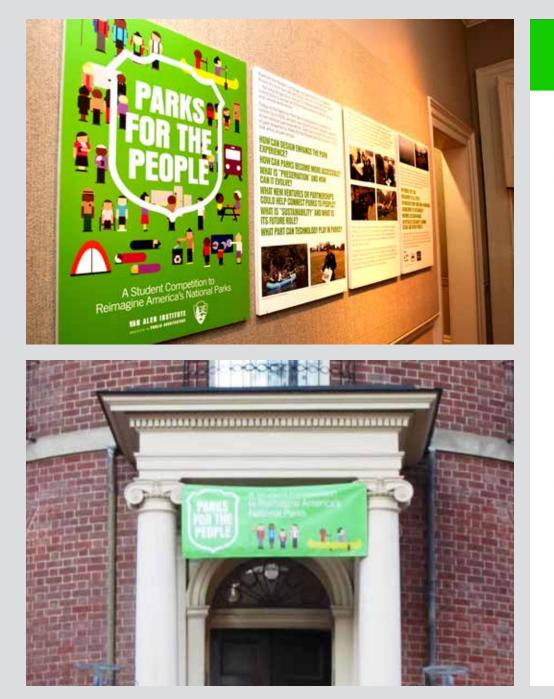

## **Parks for the People**

Van Alen Institute and the National Park Service Identity, Website, Print Collateral, and Exhibition Graphics 2011–2012 Parks for the People is a student competition whose overarching goal is to generate new and innovative ideas for National Park Design, taking into consideration the experiences of their visitors, the sustainability of their infrastructure, and their relationship to the public.

ABOUT

Welcome to the gallery of winning submissions to Parks for the People, a student competition presented by Van Alen Institute in partnership with the U.S. National Park Service to reimagine America's greatest natural and cultural treasures-its national parks. Featured here are the two Award of Excellence winners and six Finalist teams of the culminating stage of the competition. Proposing innovative ideas for the planning, design, and management of specific park sites across the United States, these projects together offer a remarkable vision for a new generation of healthy, welcoming, and enduring public spaces-parks that are truly for the people.