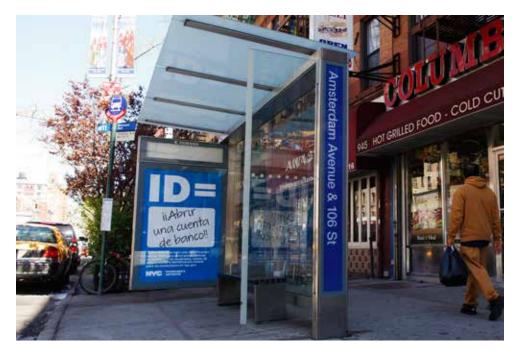

# ID=Campaign

NYC & Company and NYC Department of Health Campaign Identity, Posters, Website, Print and Digital Collateral 2012 The ID = project's goal is to help New Yorkers understand the importance of having a government-issued ID. The program is part of the Young Men's Initiative which aims to improve the quality of life of young black and Latino men in New York City.