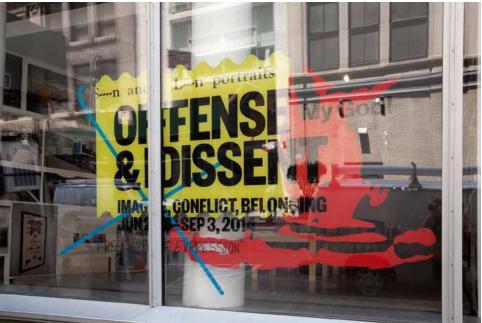

0.0079716 View Post

How Things Don't Work – The Dreamspace of Victor Papanek Sheila C. Johnson Design Center at Parsons The New School for Design Exhibition Design, Graphics, Identity, and Signage 2014

Featuring rich and previously unexplored materials from the Victor Papanek archive in dialogue with the work of emerging designers from Vienna, London, and New York City, this exhibition challenges Victor Papanek's legacy of socially committed design by bringing it into conversation with contemporary work by a new generation of speculative and critical designers. Curated by Alison Clarke, Jamer Hunt, and Fiona Raby.