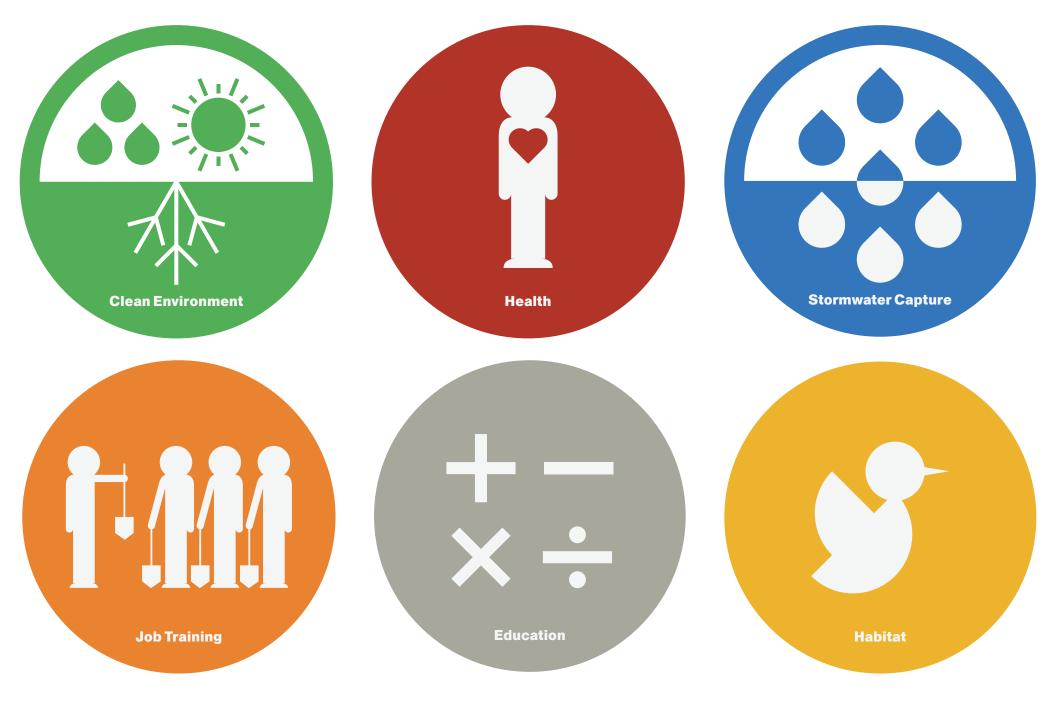

During the storm, we increased our existing infrastructure to provide free WiFi for

Summoru Bonost 2012

A Community Response to Hurricane Sandy Hurricane Timeline

**Five Borough Farm** Design Trust for Public Space Icons and Posters 2010 *Five Borough Farm* is a project of the Design Trust for Public Space, in partnership with Added Value, to create the first citywide, comprehensive urban agriculture plan for New York City. These icons and posters were designed for the initial launch of the project.

#### Urban agriculture is about more than food.

Urban agriculture is booming in New York City. In all five boroughs, New Yorkers fill waitlists for community gardens, buy regional produce at a record number of farmers' markets, and are reclaiming every corner of the city for urban farm plots.

But urban agriculture is about more than just food. It's about youth programs that teach leadership skills. It's about what someone chooses to eal if she has access to a local farmer's market. And it's about how much stornwater is captured when a vacant lot becomes a farm plot.

Five Borough Farm will describe the diverse activities urban agriculture supports, and will develop tools that city officials, urban farmers, and anyone interested in urban agriculture can use to understand and evaluate its full range of social, economic, and ecological benefits.

What types of farms exist in New York City? New Yorkers have created an incredible diversity of urban agricultural activity, from small Community Gardens to large farms focused on education, historic preservation, and agricultural best practices.

ed-Five Borough Farm will examine the different models of New York City's urban agriculture in order to determine how city agencies and individuals could best to support their work. The five examples below are not meant to be comprehensive case studies, but rather suggest the broad range of urban agricultural activity in the city.