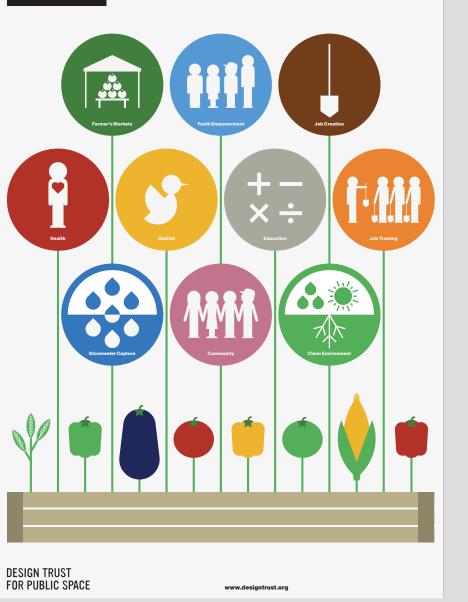

During the storm, we increased our existing infrastructure to provide free WiFi for

Summoru Bonost 2012

A Community Response to Hurricane Sandy Hurricane Timeline

**Five Borough Farm** Design Trust for Public Space Icons and Posters 2010 *Five Borough Farm* is a project of the Design Trust for Public Space, in partnership with Added Value, to create the first citywide, comprehensive urban agriculture plan for New York City. These icons and posters were designed for the initial launch of the project.

#### Urban agriculture is about more than food.

Urban agriculture is booming in New York City. In all five boroughs, New Yorkers fill waitlists for community gardens, buy regional produce at a record number of farmers' markets, and are reclaiming every corner of the city for urban farm plots.

But urban agriculture is about more than just food. It's about youth programs that teach leadership skills. It's about what someone chooses to eal if she has access to a local farmer's market. And it's about how much stornwater is captured when a vacant lot becomes a farm plot.

Five Borough Farm will describe the diverse activities urban agriculture supports, and will develop tools that city officials, urban farmers, and anyone interested in urban agriculture can use to understand and evaluate its full range of social, economic, and ecological benefits.

What types of farms exist in New York City? New Yorkers have created an incredible diversity of urban agricultural activity, from small Community Gardens to large farms focused on education, historic preservation, and agricultural best practices.

ed-Five Borough Farm will examine the different models of New York City's urban agriculture in order to determine how city agencies and individuals could best to support their work. The five examples below are not meant to be comprehensive case studies, but rather suggest the broad range of urban agricultural activity in the city.