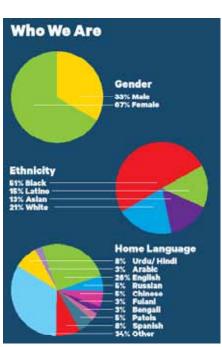

# Demographics of Survey Respondents in LOWER EAST SIDE 103

|                                   |                                                                        |                                                                           |                                                                                                                 | Other                                                                                                                                                                                                                                                   |
|-----------------------------------|------------------------------------------------------------------------|---------------------------------------------------------------------------|-----------------------------------------------------------------------------------------------------------------|---------------------------------------------------------------------------------------------------------------------------------------------------------------------------------------------------------------------------------------------------------|
| ))                                |                                                                        | <b>48</b> %                                                               |                                                                                                                 | N/A                                                                                                                                                                                                                                                     |
|                                   |                                                                        |                                                                           |                                                                                                                 |                                                                                                                                                                                                                                                         |
|                                   | 24%                                                                    | <b>3</b> %                                                                | 6%                                                                                                              | 2%                                                                                                                                                                                                                                                      |
|                                   | African American <b>7%</b>                                             | n White<br><b>33</b> %                                                    | 0ther<br>3%                                                                                                     | Asian<br>34%                                                                                                                                                                                                                                            |
| Household Income<br>(Census data) | •                                                                      | Housing Units<br>(Census data)                                            |                                                                                                                 |                                                                                                                                                                                                                                                         |
| 26%                               |                                                                        | 13%                                                                       | 87                                                                                                              | %                                                                                                                                                                                                                                                       |
| Below poverty                     |                                                                        | Owner                                                                     | Rent                                                                                                            |                                                                                                                                                                                                                                                         |
| \$47,57                           | 74                                                                     | 20%                                                                       |                                                                                                                 |                                                                                                                                                                                                                                                         |
| Area Median Inco                  | omae                                                                   | Public Housir                                                             | g                                                                                                               |                                                                                                                                                                                                                                                         |
|                                   | Household Income<br>(Census data)<br>266%<br>Below poverty<br>\$477,57 | 24%<br>African American<br>7%<br>Household Income<br>(Census data)<br>26% | 24%<br>African American<br>7%<br>Household Income<br>(Census data)<br>26%<br>Below poverty<br>\$47,5774<br>200% | 24%<br>African American       3%       6%<br>Other         7%       3%       3%         Household Income<br>(Census data)       3%       3%         5       266%<br>Below poverty       13%<br>Owner       87<br>Rent         5       47,5774       20% |