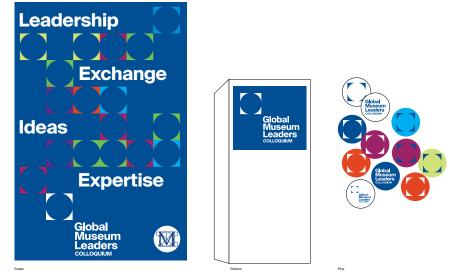

# **Global Museum Leaders Conference**

Metropolitan Museum of Art Identity and Print and Digital Collateral 2014

GMLC is an invitational program hosted by the Office of the Director at The Metropolitan Museum of Art. It provides a unique opportunity for museum leaders from around the world to come together for a sustained exchange of ideas and expertise.