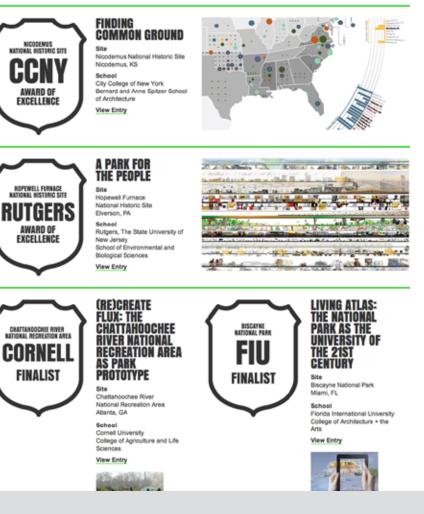

## **Parks for the People**

Van Alen Institute and the National Park Service Identity, Website, Print Collateral, and Exhibition Graphics 2011–2012 Parks for the People is a student competition whose overarching goal is to generate new and innovative ideas for National Park Design, taking into consideration the experiences of their visitors, the sustainability of their infrastructure, and their relationship to the public.

Parks for the People Identity System

A Student Competition to Reimagine America's National Parks

5

F

Parks for the People Website

A Student Competition National Parks

THE SITES **COMPETITION PROGRESS** STUDIO TO PRACTICE

ABOUT

Welcome to the gallery of winning submissions to Parks for the People, a student competition presented by Van Alen Institute in partnership with the U.S. National Park Service to reimagine America's greatest natural and cultural treasures-its national parks. Featured here are the two Award of Excellence winners and six Finalist teams of the culminating stage of the competition. Proposing innovative ideas for the planning, design, and management of specific park sites across the United States, these projects together offer a remarkable vision for a new generation of healthy, welcoming, and enduring public spaces-parks that are truly for the people.