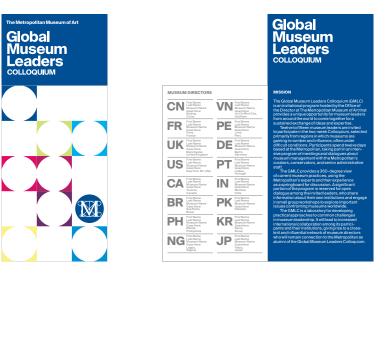

# **Global Museum Leaders Conference**

Metropolitan Museum of Art Identity and Print and Digital Collateral 2014

GMLC is an invitational program hosted by the Office of the Director at The Metropolitan Museum of Art. It provides a unique opportunity for museum leaders from around the world to come together for a sustained exchange of ideas and expertise.